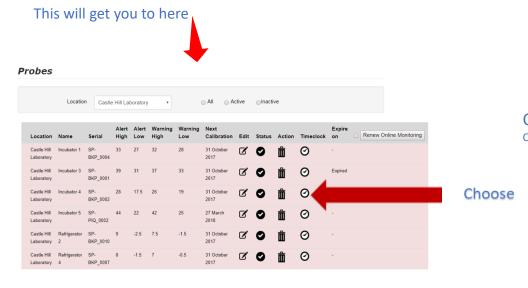

- Login to your dashboard
- Click on Probes Tab

Warning!! Only use this feature to set data loggers that you want to turn off at certain times. Data loggers that aren't set here will run 24/7

## TIME CLOCK MENU

Here is where you set the times you want your data logger to **read**.

Out of these pre-set times the data logger will be turned off.

- Choose times from drop down menu for days you want to set & press submit
- To stop using time clock choose from dropdown menu START TIME 00.00 and type in END TIME 23.59